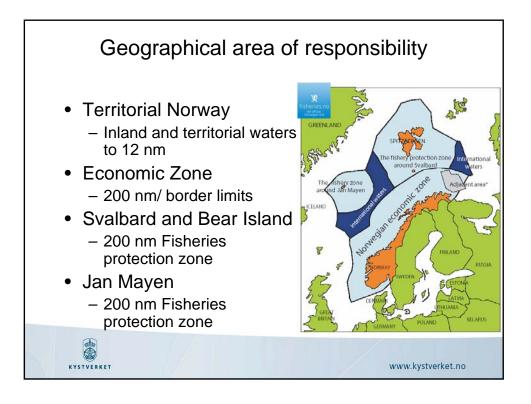

## **KYSTVERKET** NORWEGIAN COASTAL ADMINISTRATION

Norwegian oil spill response – are we prepared? Organization, training and exercises

Senior Adviser Ole Kristian Bjerkemo



















| Januar 2010                                                                                                                              | We be pre                                                                                                                                     | Mars 2010                                                                                                                                     |                                                                                                                                                                                                                  |                                                                                                                                  |
|------------