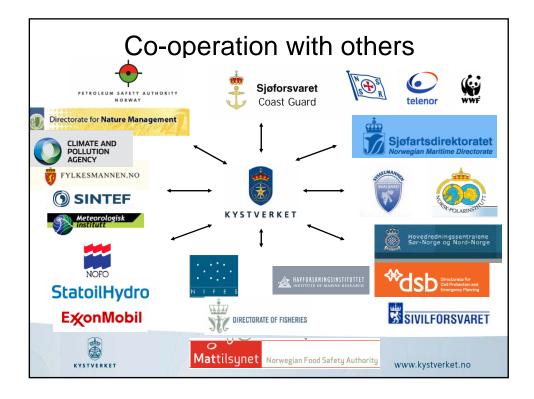

## **KYSTVERKET** NORWEGIAN COASTAL ADMINISTRATION

Norwegian oil spill response – are we prepared? Organization, training and exercises

Senior Adviser Ole Kristian Bjerkemo



















| Januar 2010                                                                                                                              | We be pre                                                                                                                                     | Mars 2010                                                                                                                                     |                                                                                                                                                                                                                  |                                                                                                                                  |
|--------------------------