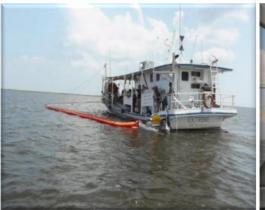

# Nearshore Operations Vessels Of Opportunity - Skimming

#### **Equipment Installation**

Skimmers / Pumps / Power packs / Sweeping booms / Oil storage tanks