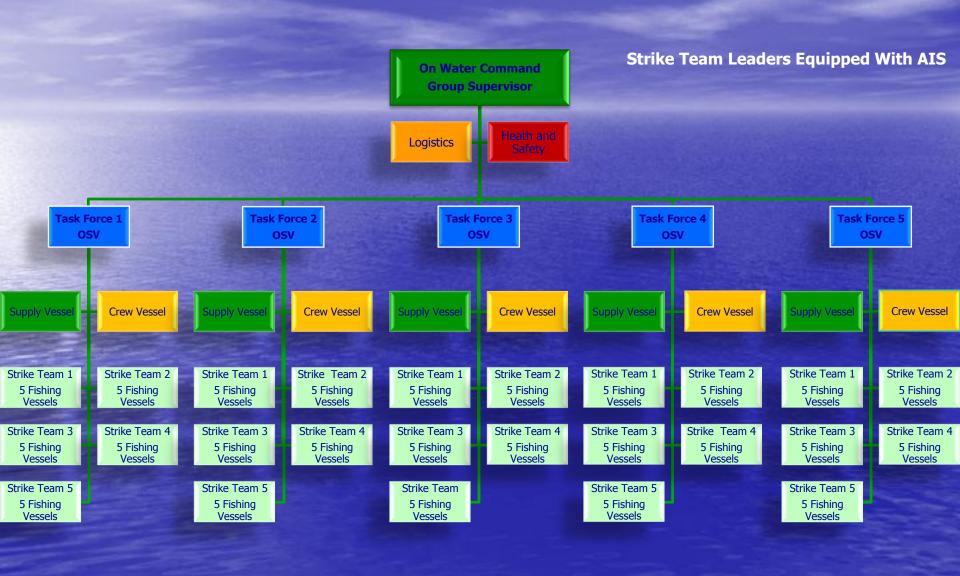

# Nearshore Operations Vessels Of Opportunity - Skimming









# **Offloading Barges**



# **Decontamination Barges**









#### **Fishing Vessel Skimming Branch**



#### Fishing Vessel Skimming Branch Group Structure



## **Group Locations**



# **Vessel Of Opportunity Accommodations**"Floating Cities" - Louisiana









# Staging Area Setup For Equipment Installation







**Selecting Area** 

**Cleaning Area** 

**Equipment Arriving** 







**Vessels Arriving** 

**Equipment Commissioning** 

**Installation of Systems** 

# **Staging Area Logistics**











#### **Equipment Installation**

Skimmers / Pumps / Power packs / Sweeping booms / Oil storage tanks









#### **Equipment Installation**

Skimmers / Pumps / Power packs / Sweeping booms / Oil storage tanks



#### **Equipment Installation**

Power packs and oil storage tanks









#### **Installation Testing**

**Skimming systems** 



## **Equipment Maintenance**

Field support













# Field Support Offloading barges