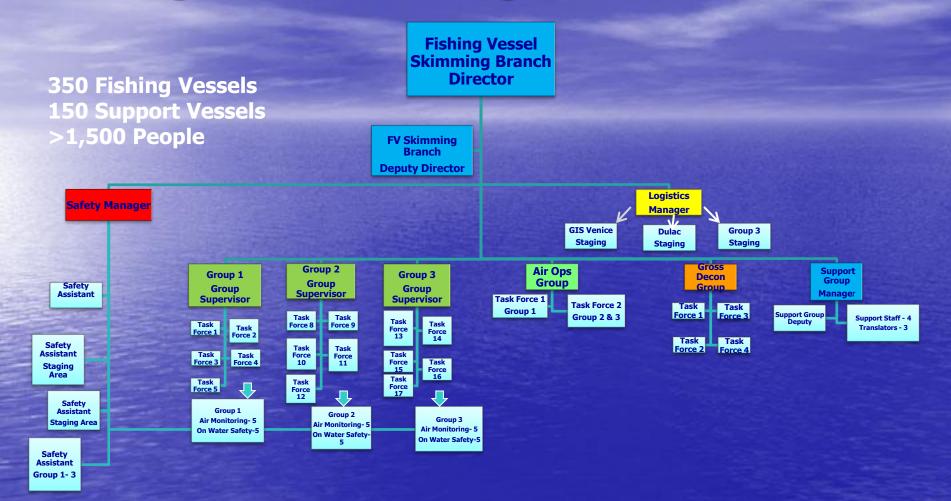

#### **Fishing Vessel Skimming Branch**

#### Fishing Vessel Skimming Branch Group Structure