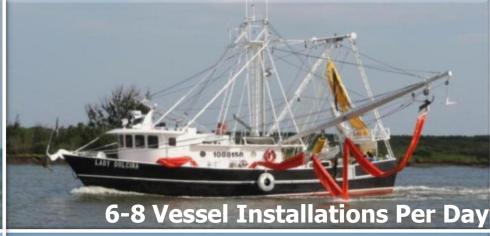

#### **Equipment Installation**

Skimmers / Pumps / Power packs / Sweeping booms / Oil storage tanks