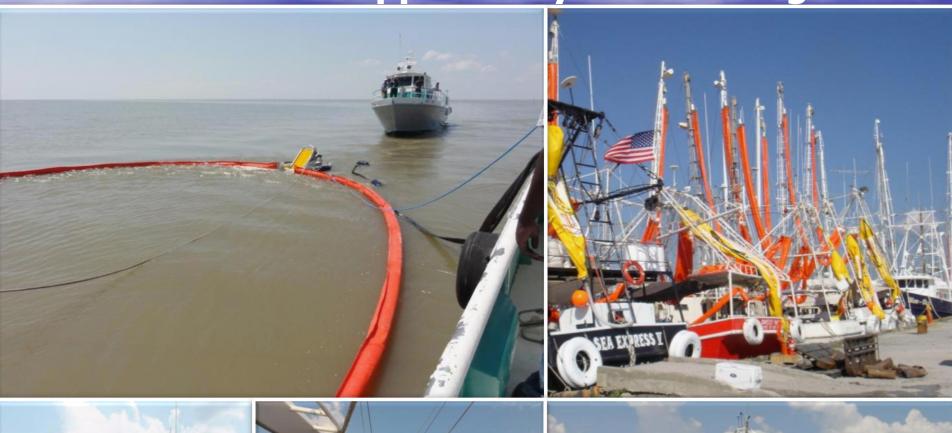

# Nearshore Operations Vessels Of Opportunity - Skimming

#### **Equipment Installation**

Skimmers / Pumps / Power packs / Sweeping booms / Oil storage tanks